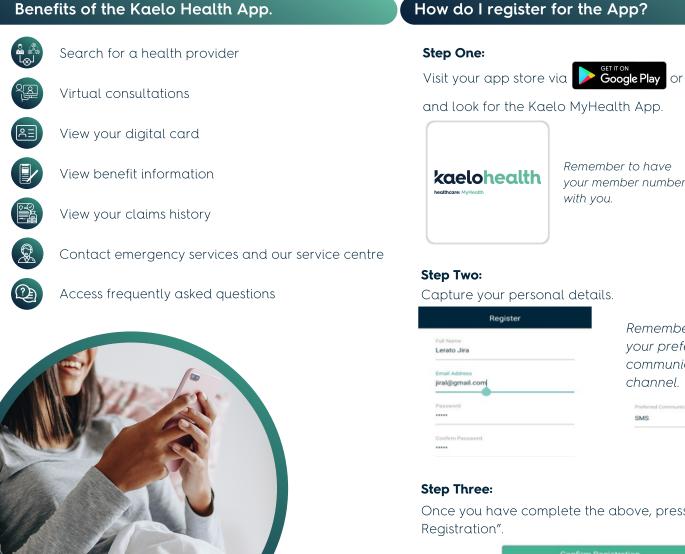

#### How do I register for the App?

and look for the Kaelo MyHealth App.

Remember to have your member number with you.

Capture your personal details.

| _ |
|---|
|   |
|   |
|   |

Remember to select your preferred communication channel.

| Preferred Communication |  |
|-------------------------|--|
| SMS                     |  |
|                         |  |

Once you have complete the above, press "Confirm

Remember to save your app on your home screen for easy access.